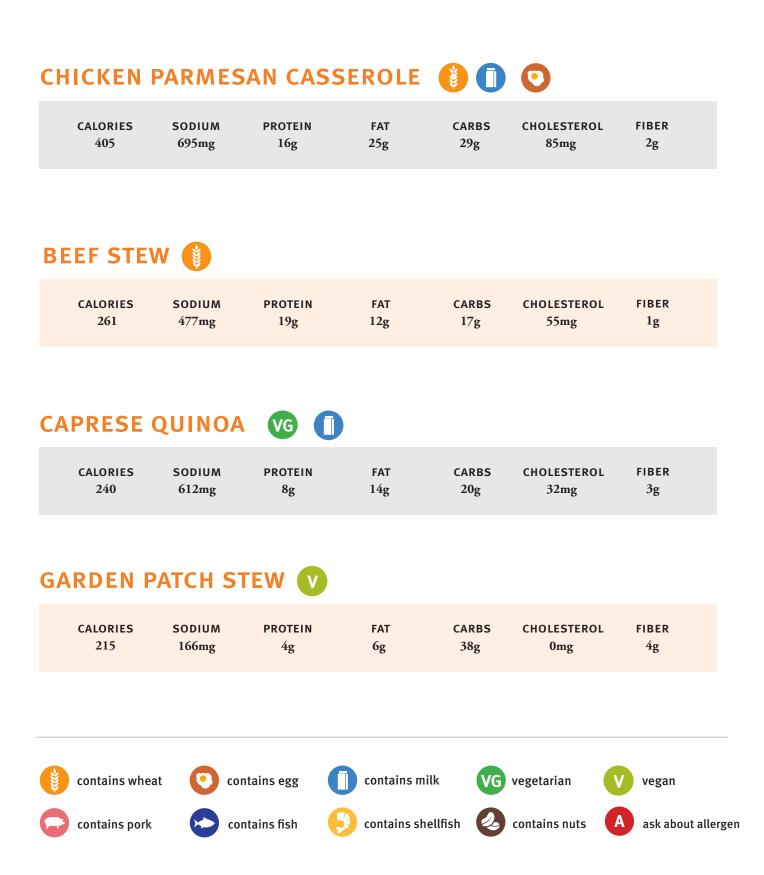

br>341  | SODIUM<br>556mg | PROTEIN<br>12g         | FAT<br>17g           | CARBS<br>35g | CHOLESTEROL<br>20mg         | FIBER               |
| GINGER TO        | OFU SLA         | wv                     |                      |              |                             |                     |
| CALORIES<br>170  | SODIUM<br>489mg | PROTEIN<br>10g         | FAT<br>11g           | CARBS<br>7g  | CHOLESTEROL<br>0mg          | FIBER<br>3g         |
| contains wheat   |                 |                        | <b>contains milk</b> |              |                             |                     |
| contains wheat   |                 | ains egg<br>tains fish | contains shellf      |              | vegetarian<br>contains nuts | A ask about allerge |

## **DINNER** TUESDAY, AUGUST 22, 2017